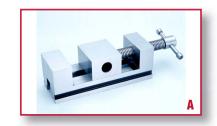

## **A: Screw Type**

The spindle has precisely cut square threads for positive clamping. Gun metal bushes reduce wear and tear.