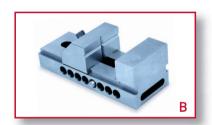

## **B:** Screwless Type

Vice has V grooved jaws for holding round jobs. Rapid positioning notches allow for quick and efficient setting.

| PART NO. | TYPE      | VICE SIZE<br>JAW WIDTH MM | MAX. JAW<br>OPENING MM | JAW<br>HEIGHT MM | WT<br>KGS |
|----------|-----------|---------------------------|------------------------|------------------|-----------|
| 61575    | Screw     | 70                        | 70                     | 40               | 4.9       |
| 61570    | Screwless | 50                        | 78                     | 25               | 1.8       |
| 61571    | Screwless | 75                        | 95                     | 35               | 3.5       |